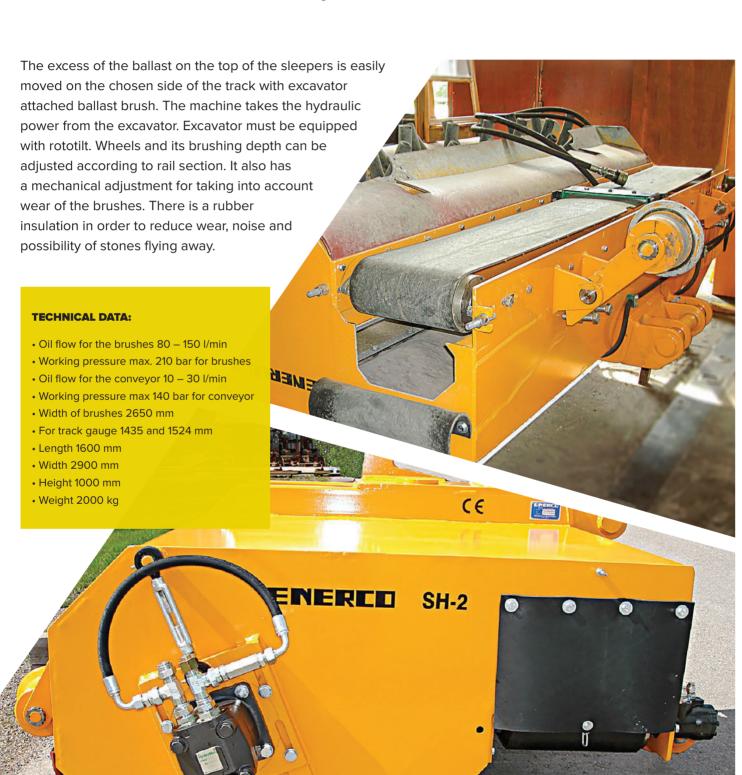

## **ENERCO SH-2**

Ballast brush with conveyor

Konepaja Mankinen Oy offers an extensive range of technical attachments for excavators, including snowbrushes, ballast tampers, sleeper changing units and other rail track maintenance equipment. We can provide with technical solutions like installing excavator railway wheel sets and rail worthiness inspections. All the products have CE certification and manufactured according to European standards.