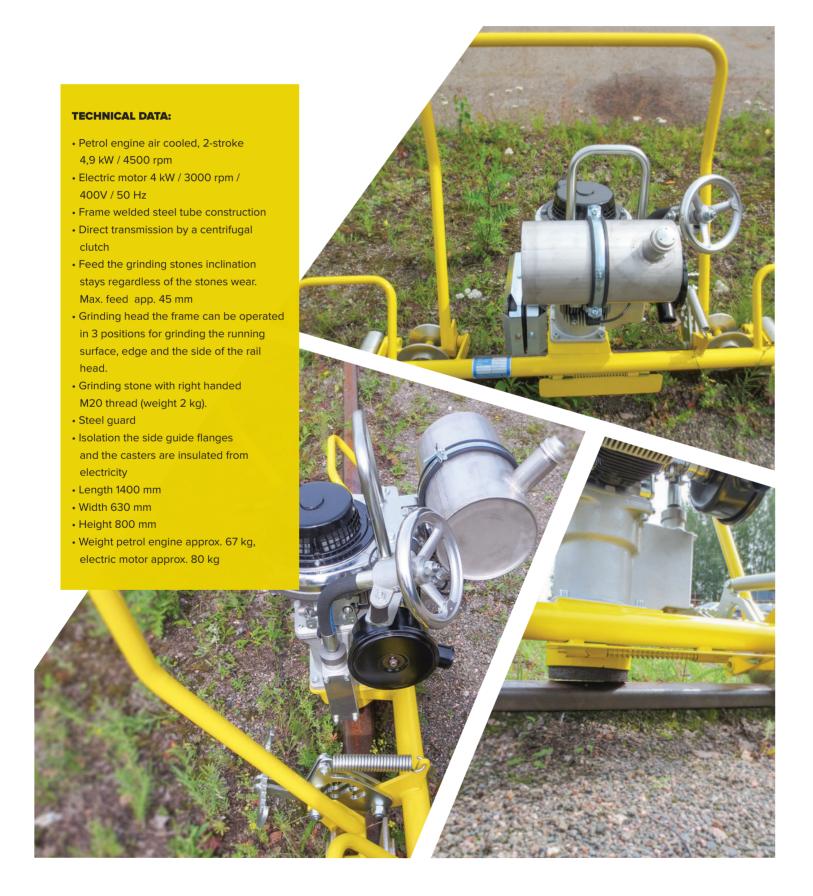

## ENERCO D-5 / D5S

Rail profile grinder with electric or petrol engine

Konepaja Mankinen Oy offers an extensive range of technical attachments for excavators, including snowbrushes, ballast tampers, sleeper changing units and other rail track maintenance equipment. We can provide with technical solutions like installing excavator railway wheel sets and rail worthiness inspections. All the products have CE certification and manufactured according to European standards.